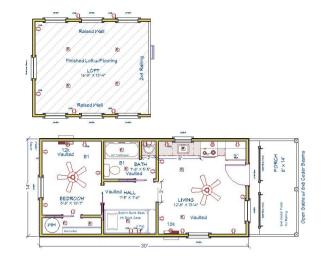

# PLAN #3 • 392 SQ FEET • STAG 102 WITH OPTIONAL LOFT

Very similar to the Stag 104, this plan is smaller at 392 sq feet. At this size, you still get the private bedroom, which can accommodate a queen-size bed. Add a loft above the bedroom and bath area for additional storage room or use as a sleeping loft. The full bath has a shower/tub combo, and the kitchen is designed for full-size appliances.