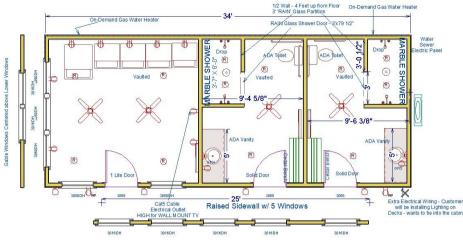

# PLAN #6 • 476 SQ FEET • LAUNDRY AND RESTROOM FACILITY

476 highly efficient space for your guests.... two ADA bathrooms with showers, as well as an attached laundry center that can hold 5 stackable Washer / Dryer commercial units.