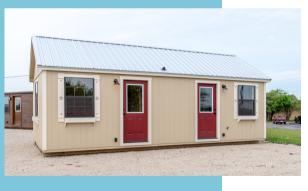

#### PLAN #5 • 280 SQ FEET • CHISHOLM TRAIL 101

The Chisholm Trail is a small efficiency cabin. This has been a great floorplan for overnight rental units as well as a small office when your space is limited. The factory-built front porch gives a warm welcome to your guests!