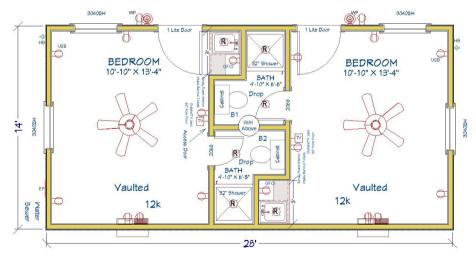

#### PLAN #9 • 392 SQ FEET • DUPLEX UNIT

Tight on space, but interested in rental units? Check out this 392 sq foot duplex unit. Each side can accommodate a queen-size bed or a set of bunks and has a small kitchenette area and a private bathroom on each side.