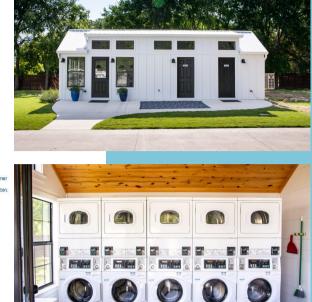

# PLAN #6 • 476 SQ FEET • LAUNDRY AND RESTROOM FACILITY

476 highly efficient space for your guests.... two ADA bathrooms with showers, as well as an attached laundry center that can hold 5 stackable Washer / Dryer commercial units.