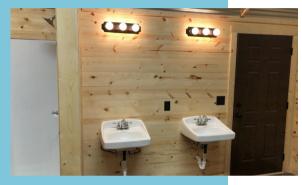

### PLAN #8 • 576 SQ FEET • SHOWER AND BATHROOM FACILITY

If you are in the need of a larger bathroom and shower area, this is a great floorplan. Each side has both shower and restroom accommodations. Vinyl plank flooring is a must-have for cabins like this, offering a water-resistant and waterproof floor surface.