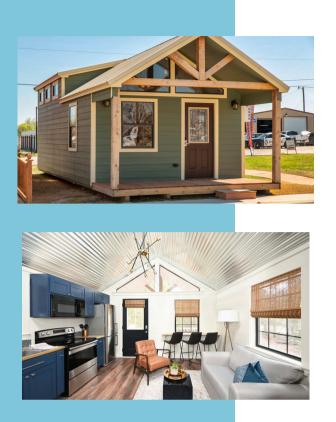

10

# PLAN #2 • 448 SQ FEET • STAG 104





This 448 sq foot plan offers a private bedroom, full bathroom with 32" shower, an area for a stackable washer/dryer, and a combined living and dining room. There is space for a full-size refrigerator and full-size range. The Stag 104 also has a very attractive factory-built corner porch.



# PLAN #3 • 392 SQ FEET • STAG 102 WITH OPTIONAL LOFT



Very similar to the Stag 104, this plan is smaller at 392 sq feet. At this size, you still get the private bedroom, which can accommodate a queen-size bed. Add a loft above the bedroom and bath area for additional storage room or use as a sleeping loft. The full bath has a shower/tub combo, and the kitchen is designed for full-size appliances.





#### PLAN #4 • 420 SQ FEET • PARK MODEL 101 WITH LOFT





This version of the Park Model is built to last! With sturdy framing and a factory-built front porch, this is designed to sleep up to 12 people! The loft can hold four queen size mattresses. Across from the full bath, is a set of built-in twin bunk beds.

#### PLAN #5 • 280 SQ FEET • CHISHOLM TRAIL 101







The Chisholm Trail is a small efficiency cabin. This has been a great floorplan for overnight rental units as well as a small office when your space is limited. The factory-built front porch gives a warm welcome to your guests!

# PLAN #6 • 476 SQ FEET • LAUNDRY AND RESTROOM FACILITY



476 highly efficient space for your guests.... two ADA bathrooms with showers, as well as an attached laundry center that can hold 5 stackable Washer / Dryer commercial units.



PLAN #7 • 532 SQ F