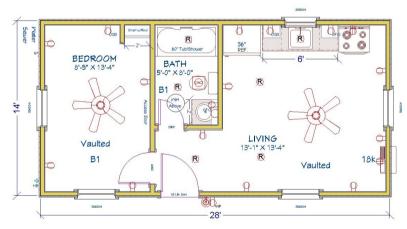

# PLAN #2 • 448 SQ FEET • STAG 104

This 448 sq foot plan offers a private bedroom, full bathroom with 32" shower, an area for a stackable washer/dryer, and a combined living and dining room. There is space for a full-size refrigerator and full-size range. The Stag 104 also has a very attractive factory-built corner porch.