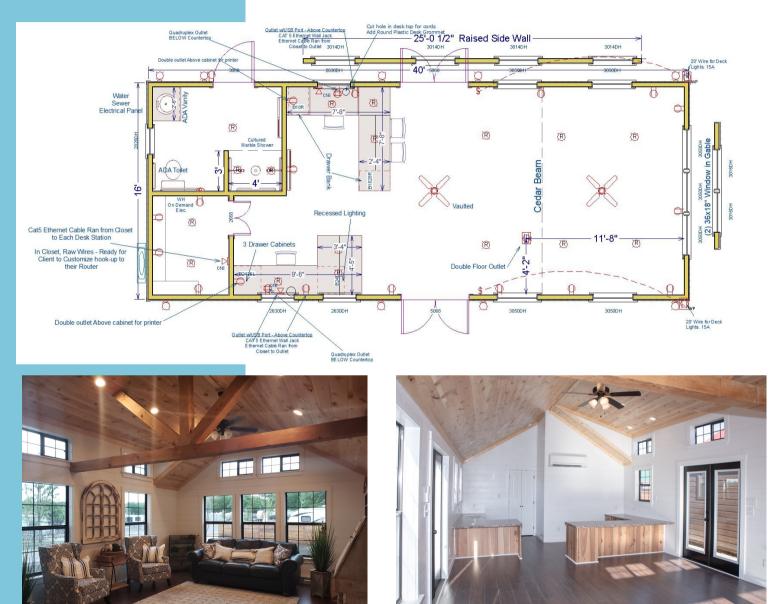

# **Floorplan Guide to Rentals, Offices, and More**

Pre-fab building plans for Parks, Vacation Rentals, Offices, Bathhouses,

and Restrooms.
PLAN #1 • 640 SQ FEET • OFFICE

This highly versatile office plan was originally designed for a long-term RV Park office. There is a check-in area, a beautiful lobby sitting area, a bathroom that is accessible from the exterior, and large storage and AV closet. With upper windows to let in the natural light, this office will provide the 'wow' factor for your guests!