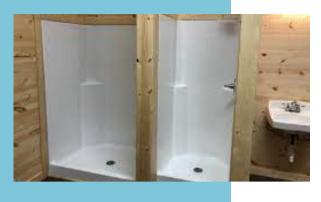

### PLAN #8 • 576 SQ FEET • SHOWER AND BATHROOM FACILITY

If you are in the need of a larger bathroom and shower area, this is a great floorplan. Each side has both shower and restroom accommodations. Vinyl plank flooring is a must-have for cabins like this, offering a water-resistant and waterproof floor surface.