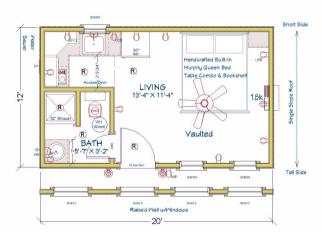

PLAN #7 • 532 SQ FEET • BRAZOS 101

This tiny, yet efficient home offers a contemporary style with a built-in queen Murphy bed and table, a two-burner cooktop and vent hood, full bathroom with a 32" shower. The built-in bookshelf gives extra storage, and the vaulted ceiling makes this space feel much larger! This is a great rental unit for shortterm stays.