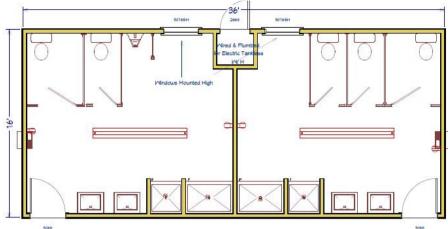

### PLAN #8 • 576 SQ FEET • SHOWER AND BATHROOM FACILITY

If you are in the need of a larger bathroom and shower area, this is a great floorplan. Each side has both shower and restroom accommodations. Vinyl plank flooring is a must-have for cabins like this, offering a water-resistant and waterproof floor surface.