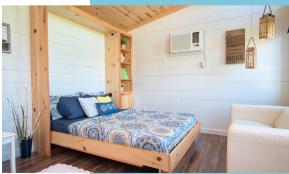

PLAN #7 • 532 SQ FEET • BRAZOS 101

This tiny, yet efficient home offers a contemporary style with a built-in queen Murphy bed and table, a two-burner cooktop and vent hood, full bathroom with a 32" shower. The built-in bookshelf gives extra storage, and the vaulted ceiling makes this space feel much larger! This is a great rental unit for shortterm stays.