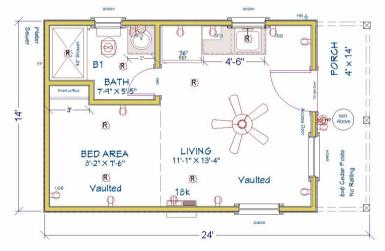

#### PLAN #5 • 280 SQ FEET • CHISHOLM TRAIL 101

The Chisholm Trail is a small efficiency cabin. This has been a great floorplan for overnight rental units as well as a small office when your space is limited. The factory-built front porch gives a warm welcome to your guests!