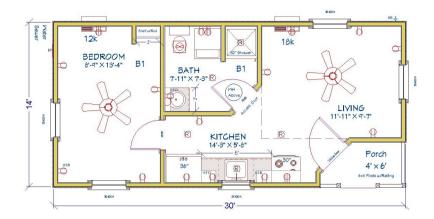

#### PLAN #5 • 280 SQ FEET • CHISHOLM TRAIL 101

The Chisholm Trail is a small efficiency cabin. This has been a great floorplan for overnight rental units as well as a small office when your space is limited. The factory-built front porch gives a warm welcome to your guests!